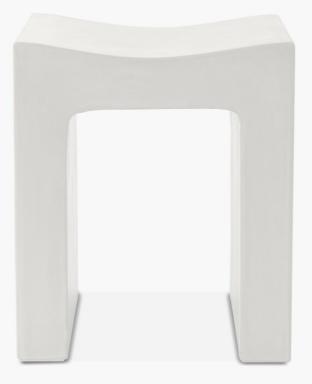

## MALI STOOL

SKU: BC58982-WHT | CONCRETE | WHITE

#### **MEASUREMENTS**

Width: 15" - Depth: 15" Height: 17" Weight: 70.5lbs