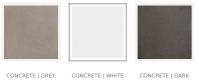

# **BEN SOLEIMANI**



## MALI STOOL

SKU: BC58982-WHT | CONCRETE | WHITE

#### **MEASUREMENTS**

Width: 15" - Depth: 15" Height: 17" Weight: 70.5lbs

### COLORWAYS



CONCRETE | GREY

CONCRETE | DARK

#### **PRODUCT DETAILS**

· Due to the distinctive and original connotation of concrete, each concrete item is unique and may display natural markings and cracks, along with slight color variations due to the casting process.

• By the nature of the natural material of concrete, extra care is needed to maintain its beauty. Wipe spills immediately to avoid staining. Do not use commercial cleaners not intended for concrete. Use a breathable cover to protect against elements when not in use.

Concrete is a natural material, porous in nature. Maintain care for your piece by wiping spills immediately, avoid cleaners not intended for concrete; use a breathable cover during inclement weather.

• A 50% restocking fee and redelivery fee will be applied to all con