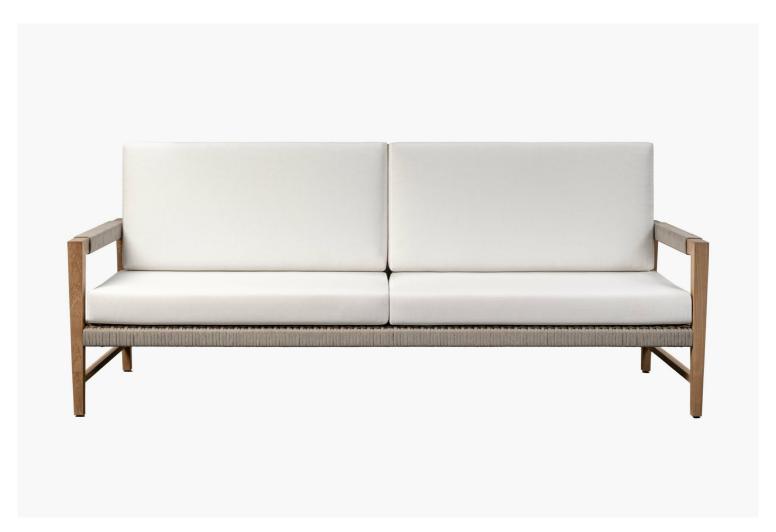

## PALOMA OUTDOOR SOFA

SKU: BC91083-WLO-03 | WEATHERED TEAK

## **MEASUREMENTS**

Width - 84"

Depth - 31.75"

Height - 34"

**COLORWAYS** 

## PRODUCT DETAILS

Elevate your outdoor living space with our exquisite Paloma Collection, crafted from the finest imported solid teak. The Paloma showcases intricate handwoven all-weather strapping in a striking basketweave pattern, perfectly complemented by hand-wrapped frame accents that create a stunning contrast against the neutral weathered teak finish. With its exceptional beauty and supreme durability, the Paloma Collection imbues effortless refinement and relaxed sophistication to your outdoor design.