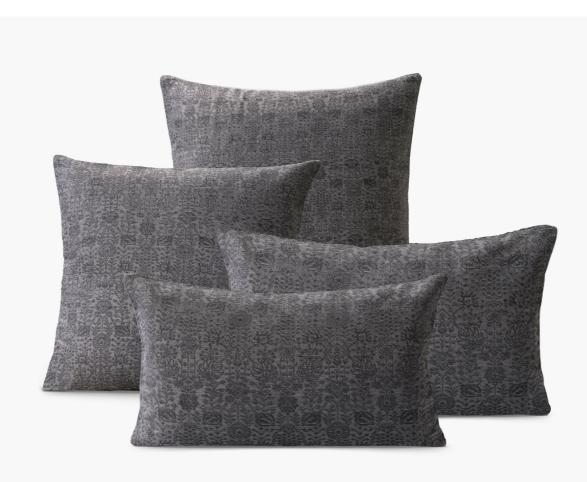

# ABRA PILLOW COVER - GRAPHITE

SKU: BC90370-13-GRPH | GRAPHITE

#### PRODUCT DETAILS

Inspired by our classic Abra Rug, the modern Abra Pillow Cover provides a textural element and dimension to your lounge areas. The tightly woven pattern is a modern interpretation of a traditional floral design.

#### **AVAILABLE SIZES**

13"  $\times$  21" - PRICE AS MARKED - FINAL SALE, 16"  $\times$  24" - PRICE AS MARKED - FINAL SALE, 22"  $\times$  22" - PRICE AS MARKED - FINAL SALE and 26"  $\times$  26" - PRICE AS MARKED - FINAL SALE