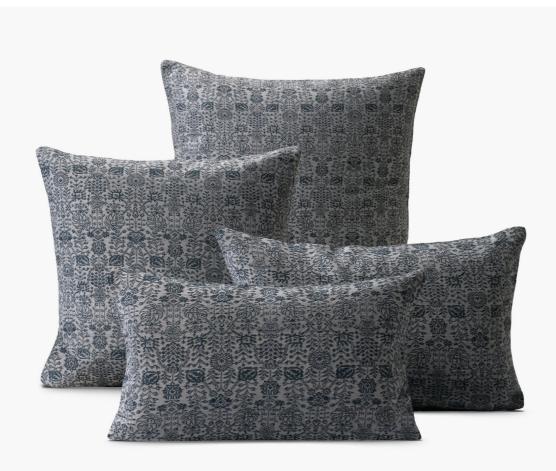

## ABRA PILLOW COVER - SILVER

SKU: BC90371-13-SILV | SILVER

#### PRODUCT DETAILS

Inspired by our classic Abra Rug, the modern Abra Pillow Cover provides a textural element and dimension to your lounge areas. The tightly woven pattern is a modern interpretation of a traditional floral design.

### **AVAILABLE SIZES**

13" x 21" - PRICE AS MARKED - FINAL SALE, 16" x 24" - PRICE AS MARKED - FINAL SALE, 22" x 22" - PRICE AS MARKED - FINAL SALE and 26" x 26" - PRICE AS MARKED - FINAL SALE