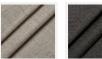

# **BEN SOLEIMANI**



# AVENS DINING CHAIR - ON SALE

SKU: BC50152-MBSD | PERFORMANCE MESH BASKETWEAVE | SAND - PRICE AS MARKED - FINAL SALE

#### MEASUREMENTS

Width - 21"

Depth - 24"

Height - 38 1/2"

#### Seat -

Width - 18 1/2"

Depth - 20"

Height - 24"

BASKETWEAVE |

### COLORWAYS





LEAD

## PRODUCT DETAILS

- Sinuous spring suspension
- Elastic webbing
- · Foam core seat cushions with down-blend

• Available in Performance Mesh Basketweave, Linen, and Performance Gem

- Imported
- Professional upholstery cleaning is recommended
- Performance Gem: 68% Viscose, 21% Polyester, 11% Linen
- Performance Mesh Basketweave: 34% Acrylic, 33% Cotton, 19% Linen, 14% Polyester

### CUSTOM BY REQUEST