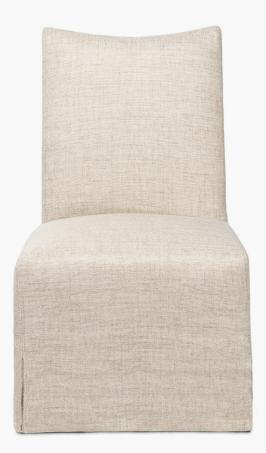

# AVENS DINING CHAIR - ON SALE

SKU: BC50152-MBSD | PERFORMANCE MESH BASKETWEAVE | SAND - PRICE AS MARKED - FINAL SALE

#### MEASUREMENTS

Width - 21"

Depth - 24"

Height - 38 1/2"

#### Seat -

Width - 18 1/2"

Depth - 20"

Height - 24"

BASKETWEAVE |