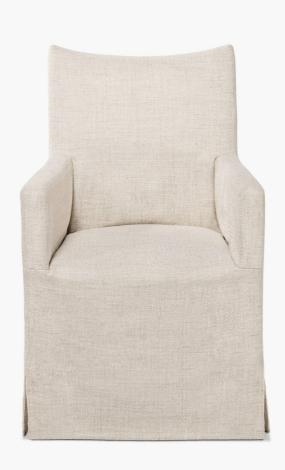

# AVENS DINING CHAIR WITH ARMS - ON SALE

SKU: BC50151-MBSD | PERFORMANCE MESH BASKETWEAVE | SAND - PRICE AS MARKED - FINAL SALE

#### **MEASUREMENTS**

Overall (WxDxH) - 24" 24" 38 1/2"

Seat (WxDxH) - 18" 20" 18"

Arm (WxH) - 2 3/4" 26 1/2"

### PRODUCT DETAILS

- · Sinuous spring suspension
- Elastic webbing
- · Foam core seat cushions with down-blend
- Imported
- · Professional upholstery cleaning is recommended
- Available in Performance Mesh Basketweave, Linen, and Performance Gem
- Performance Gem: 68% Viscose, 21% Polyester, 11% Linen
- Performance Mesh Basketweave: 34%, Acrylic, 33% Cotton, 19% Linen, 14% Polyester