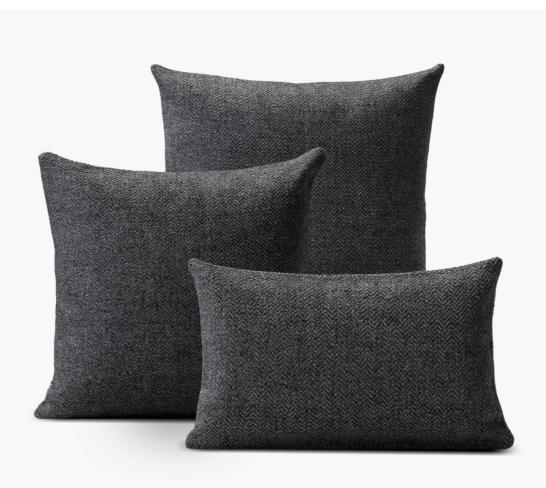

# CHEVRON PILLOW COVER - CHARCOAL

SKU: 4100-CHVR-CHAR-13 | CHARCOAL

### PRODUCT DETAILS

Chevron patterns have been incorporated in design throughout history, a timeless design element that is both modern and classic. Full of textural depth, variegated colors are woven into a subtly graphic design. Layer with our solid cashmere pillows for contrast. Pillow insert sold separately.

#### **AVAILABLE SIZES**

13" x 21" - PRICE AS MARKED - FINAL SALE, 22" x 22" - PRICE AS MARKED - FINAL SALE and 26" x 26" - PRICE AS MARKED - FINAL SALE

**CUSTOM BY REQUEST**