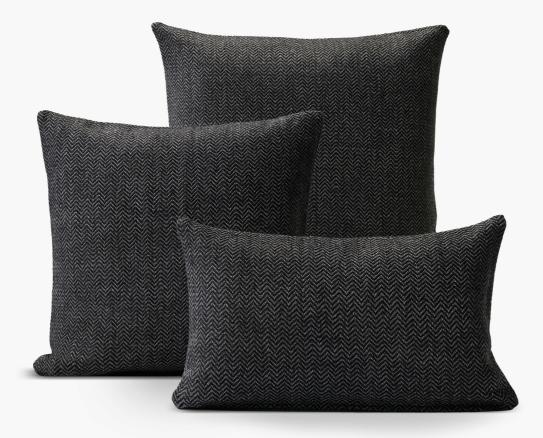

## PRODUCT DETAILS

Chevron patterns have been incorporated in design throughout history, a timeless design element that is both modern and classic. Full of textural depth, variegated colors are woven into a subtly graphic design. Layer with our solid cashmere pillows for contrast. Pillow insert sold separately.

#### AVAILABLE SIZES

13" x 21" - PRICE AS MARKED - FINAL SALE, 22" x 22" - PRICE AS MARKED - FINAL SALE and 26" x 26" - PRICE AS MARKED - FINAL SALE