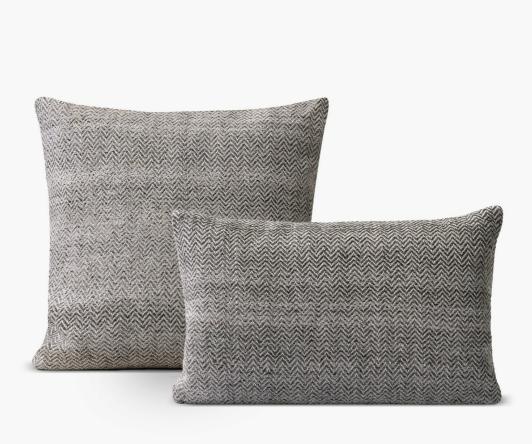

## CHEVRON PILLOW COVER -**GRAPHITE**

SKU: 4100-CHVR-GRAPH-13 | GRAPHITE

### PRODUCT DETAILS

Chevron patterns have been incorporated in design throughout history, a timeless design element that is both modern and classic. Full of textural depth, variegated colors are woven into a subtly graphic design. Layer with our solid cashmere pillows for contrast. Pillow insert sold separately.

#### **AVAILABLE SIZES**

13" x 21" - PRICE AS MARKED - FINAL SALE, 22" x 22" - PRICE AS MARKED - FINAL SALE and 26" x 26"  $\,$ - PRICE AS MARKED - FINAL SALE

**CUSTOM BY REQUEST**