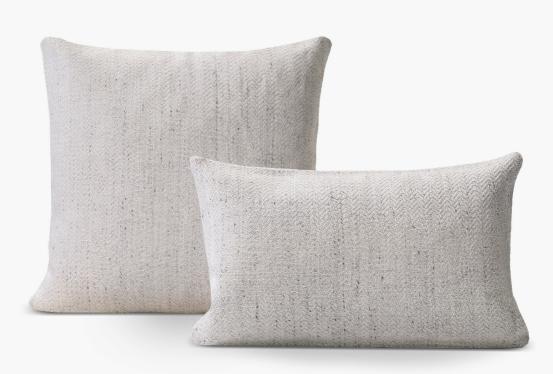

# CHEVRON PILLOW COVER - IVORY

SKU: 4100-CHVR-IVOR-13 | IVORY

#### PRODUCT DETAILS

Chevron patterns have been incorporated in design throughout history, a timeless design element that is both modern and classic. Full of textural depth, variegated colors are woven into a subtly graphic design. Layer with our solid cashmere pillows for contrast. Pillow insert sold separately.

## AVAILABLE SIZES

13" x 21" - PRICE AS MARKED - FINAL SALE and 22" x 22" - PRICE AS MARKED - FINAL SALE