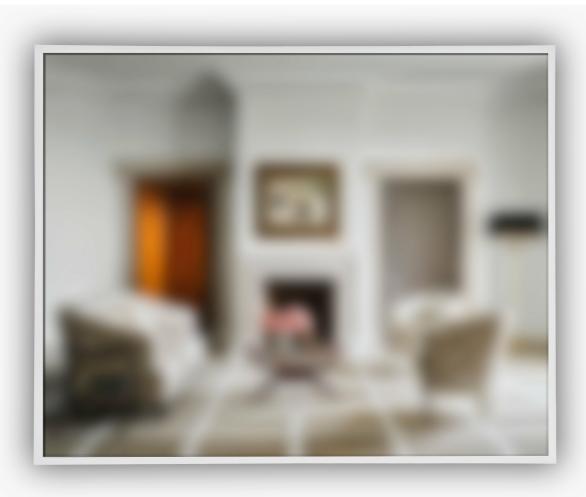

# HYPEROPIA - UNTITLED 0004

SKU: BC30704-60 | WHITE FRAME

### PRODUCT DETAILS

At first glance, the pieces reflect abstracted forms, imbued with moody cinematic tones, upon further interaction, the work becomes a whole. Friedman softened the transitions between colors and tones to create an out-of-focus, softened plane of form incorporating sfumato, a technique popular in Renaissance masterworks.

"I wanted the work to feel participatory. Not a static piece, but for there to be a refocusing of the conversation of the conventional, an abstraction of the familiar, evolving into a new nuanced interpretation. This is unlike anything I have ever done before." states Friedman.