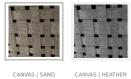

# **BEN SOLEIMANI**



# CORO DINING CHAIR

SKU: BC58987-SD | CANVAS | SAND

#### MEASUREMENTS

Width - 19"

Depth - 19"

Height - 36"

Seat -

Width - 18"

Depth - 19"

Height - 17"

### COLORWAYS



CANVAS | SAND

## **PRODUCT DETAILS**

- Square tube steel frame
- Black Matte Powder Coated Metal
- Polypropylene all-weather strapping
- · Fabric shown in Outdoor Linen | Chalk
- · Weatherproof and stain resistant fabric

 Covering furniture is recommended for longterm use. If left uncovered the finish will fade and the natural color and grain of the teak will resurface.

Cushions sold separately - can be purchased here

#### CUSTOM BY REQUEST