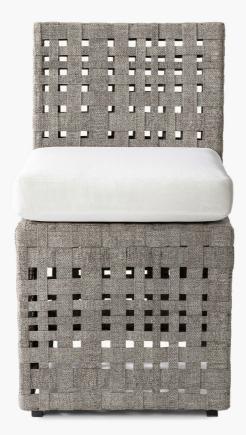

# CORO DINING CHAIR

SKU: BC58987-SD | CANVAS | SAND

#### MEASUREMENTS

Width - 19"

Depth - 19"

Height - 36"

Seat -

Width - 18"

Depth - 19"

Height - 17"

## **PRODUCT DETAILS**

- Square tube steel frame
- Black Matte Powder Coated Metal
- Polypropylene all-weather strapping
- · Fabric shown in Outdoor Linen | Chalk
- · Weatherproof and stain resistant fabric