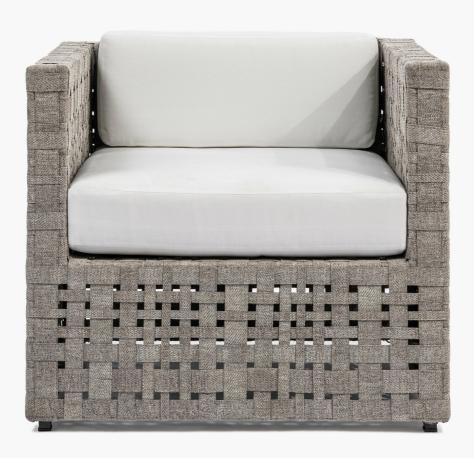

# CORO LOUNGE CHAIR

SKU: BC58989-SD | CANVAS | SAND

#### **MEASUREMENTS**

Overall (WxDxH) - 35" 32.5" 31.5"

#### PRODUCT DETAILS

- · Square tube steel frame
- · Black Matte Powder Coated Metal
- · Polypropylene all-weather strapping
- $\cdot$  Fabric shown in Outdoor Linen | Chalk
- · Weatherproof and stain resistant fabric
- Covering furniture is recommended for longterm use. If left uncovered the finish will fade and the natural color and grain of the teak will resurface.
- · Cushions sold separately can be purchased <u>here</u>