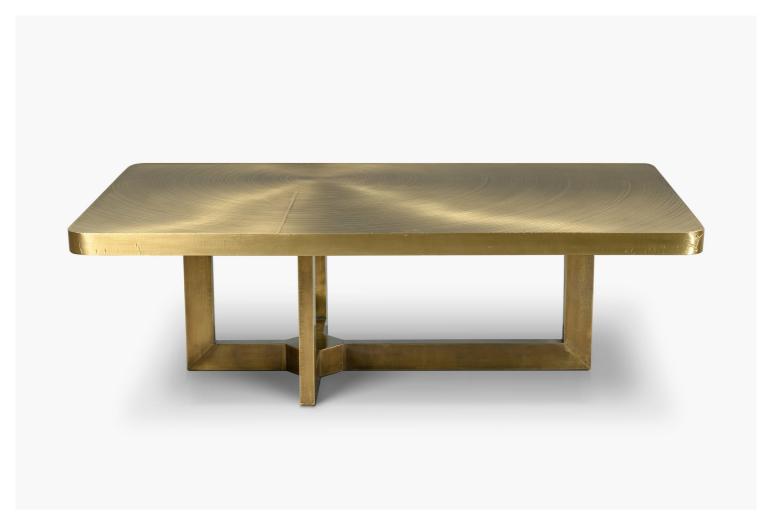

## DEMETER COFFEE TABLE

SKU: BC50398-CABRS | BRASS

### **MEASUREMENTS**

Width: 50" - Depth: 30" Height: 16"

#### PRODUCT DETAILS

- · Tabletop features a concentric circle pattern and rounded edges
- · Nickel version comes with a black wood base
- $\boldsymbol{\cdot}$  Black steel cerused oak and black lacquer versions come with a squared-off tabletop and a black steel base.
- · Asymmetrical cross base
- · Imported
- $\boldsymbol{\cdot}$  Wipe with soft dry cloth and avoid the use of harsh chemicals
- · Use of coasters is recommended
- · Assembly instructions