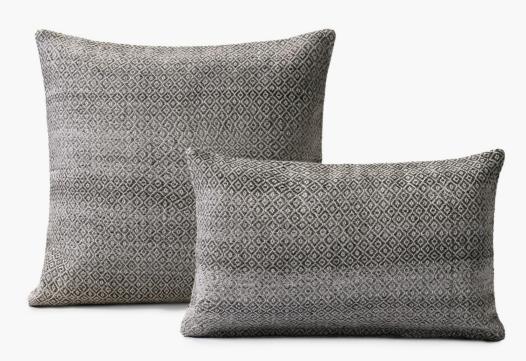

### DOUBLE DIAMOND PILLOW **COVER - GRAPHITE**

SKU: 4100-DBDM-GRPH-13 | GRAPHITE

### **PRODUCT DETAILS**

Rich in texture, woven with a subtly graphic pattern, our double-diamond pillow adds interest to your pillowscape, pair with our solid cashmere and textured pillows to round out your design. Pillow insert sold separately.

### AVAILABLE SIZES

13" x 21" - PRICE AS MARKED - FINAL SALE and 22" x 22" - PRICE AS MARKED - FINAL SALE