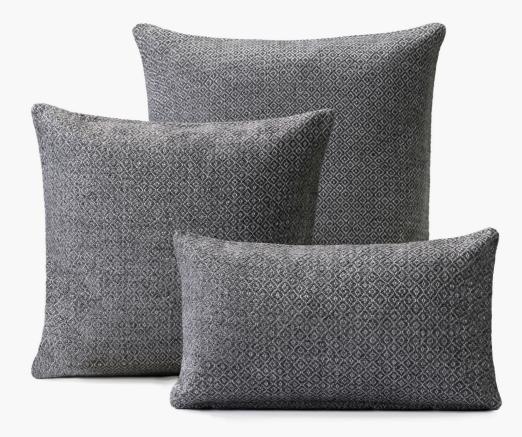

## DOUBLE DIAMOND PILLOW COVER - SILVER

SKU: 4100-DBDM-SILV-13 | SILVER

## **PRODUCT DETAILS**

Rich in texture, woven with a subtly graphic pattern, our double-diamond pillow adds interest to your pillowscape, pair with our solid cashmere and textured pillows to round out your design. Pillow insert sold separately.

### AVAILABLE SIZES

13" x 21" - PRICE AS MARKED - FINAL SALE, 22" x 22" - PRICE AS MARKED - FINAL SALE and 26" x 26" - PRICE AS MARKED - FINAL SALE