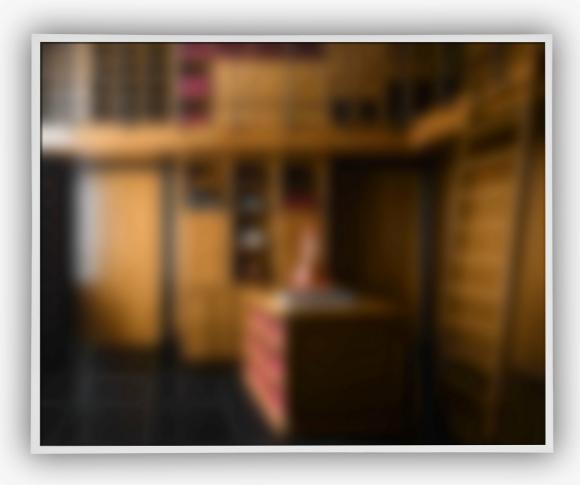

### PRODUCT DETAILS

At first glance, the pieces reflect abstracted forms, imbued with moody cinematic tones, upon further interaction, the work becomes a whole. Friedman softened the transitions between colors and tones to create an out-of-focus, softened plane of form incorporating sfumato, a technique popular in Renaissance masterworks.

"I wanted the work to feel participatory. Not a static piece, but for there to be a refocusing of the conversation of the conventional, an abstraction of the familiar, evolving into a new nuanced interpretation. This is unlike anything I have ever done before." states Friedman.