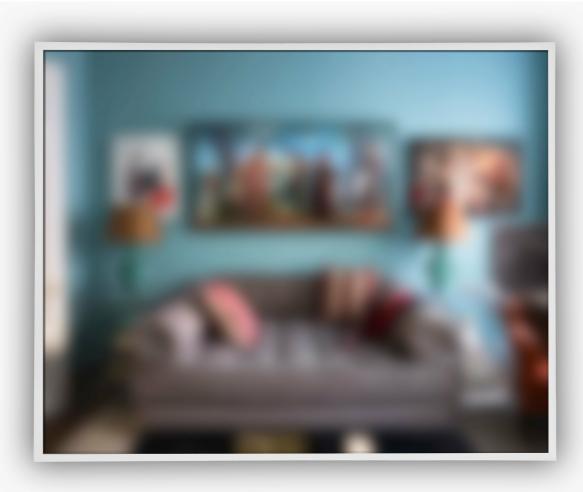

### PRODUCT DETAILS

At first glance, the pieces reflect abstracted forms, imbued with moody cinematic tones, upon further interaction, the work becomes a whole. Friedman softened the transitions between colors and tones to create an out-of-focus, softened plane of form incorporating sfumato, a technique popular in Renaissance masterworks.

"I wanted the work to feel participatory. Not a static piece, but for there to be a refocusing of the conversation of the conventional, an abstraction of the familiar, evolving into a new nuanced interpretation. This is unlike anything I have ever done before." states Friedman.