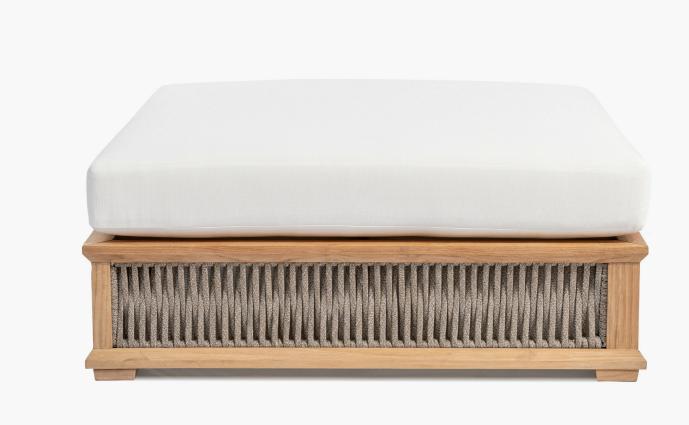

# ILMA TEAK COFFEE TABLE OTTOMAN

SKU: BC59017-TK | NATURAL TEAK

### PRODUCT DETAILS

- · Frame made from premium Grade-A teak
- · Polypropylene heathered grey all-weather rope
- · Fabric shown in Outdoor Linen | Chalk
- $\cdot$  Weatherproof and stain resistant fabric
- Covering furniture is recommended for longterm use. If left uncovered the finish will fade and the natural color and grain of the teak will resurface.
- · Cushions sold separately can be purchased here