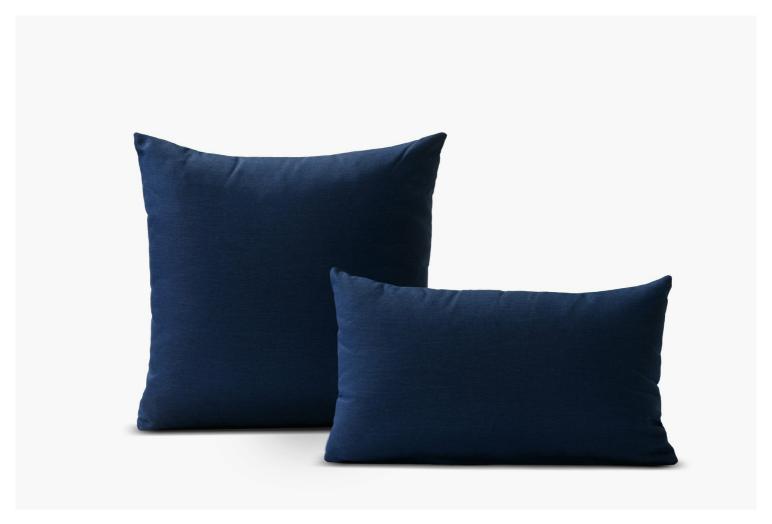

# INDOOR / OUTDOOR LINEN PILLOW COVER - SAPPHIRE

SKU: BC10271-PILLOW-13 | SAPPHIRE

#### **AVAILABLE SIZES**

13" x 21" and 22" x 22"