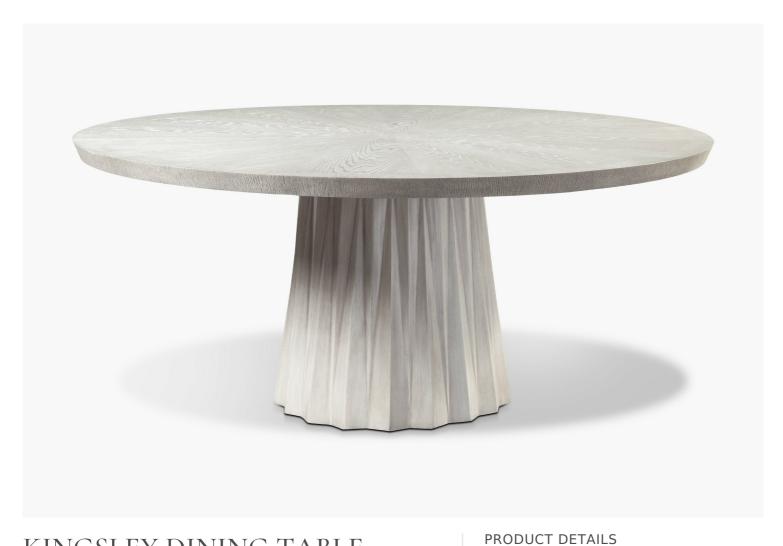

## KINGSLEY DINING TABLE

SKU: BC59002-CROK-60 | LIGHT OAK

## **MEASUREMENTS**

Diameter: 60" - Height: 30.5" Diameter: 72" - Height: 30.5" Diameter: 78" - Height: 30.5"

## **COLORWAYS**

cerused oak, light oak, black lacquer, black brown oak, and natural oak.

· Available in 60", 72" and 78" Diameter

· Available in walnut flame lacquer, moonlight grey

Imported

· Hardwood frame