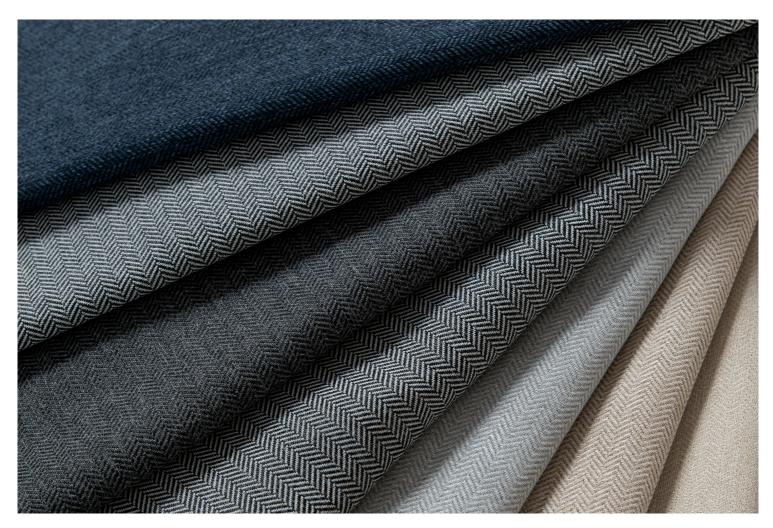

# INDOOR / OUTDOOR HERRINGBONE

SKU: BC10249-B | OUTDOOR HERRINGBONE | SAND

### **COLORWAYS**

OUTDOOR HERRINGBONE | BURLAP

OUTDOOR HERRINGBONE HEATHER

OUTDOOR HERRINGBONE

OUTDOOR HERRINGBON WOLF

OUTDOOR HERRINGBONE SAPPHIRE

HERRINGBONE CARBON

### PRODUCT DETAILS

Our Indoor & Outdoor Herringbone subtly features this classic pattern with tight knots and slight variations of color for a timeless upholstery option. Easier to clean and maintain, this fabric has been treated to resist spills and moisture. It's a great solution for indoor areas that are high traffic and anywhere outside.