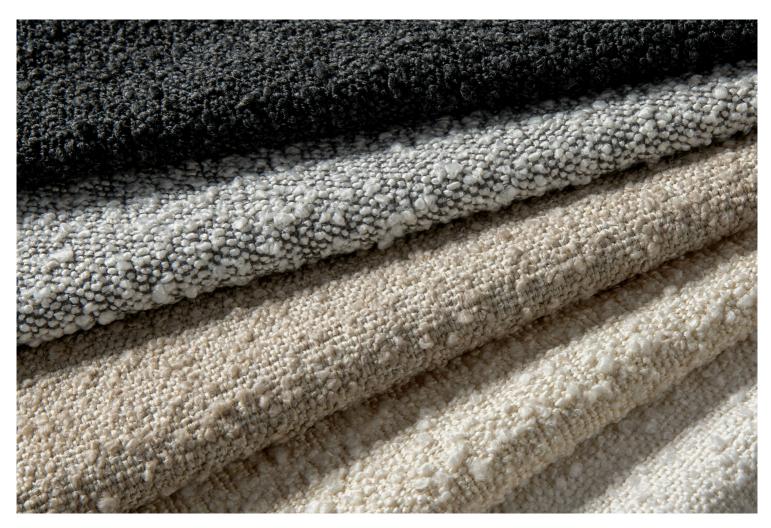

## PERFORMANCE BOUCLE

SKU: BC10519-B-CH | PERFORMANCE BOUCLE | CHALK

### **COLORWAYS**

PERFORMANCE BOUCLE | SAND

PERFORMANCE BOUCLE | HEATHER

BOUCLE | LEAD

BOUCLE | BON

#### PRODUCT DETAILS

The beautifully classic French looped fabric has a gloriously textured hand. Our Boucle gets a modern upgrade via our Performance fabric technology making it both aesthetically pleasing and easy to maintain, resisting both moisture and stains. Our Performance fabrics are almost indistinguishable from natural fabrics, each unique blend of our treated yarns is spill, stain and moisture resistant. Suitable for indoor use.