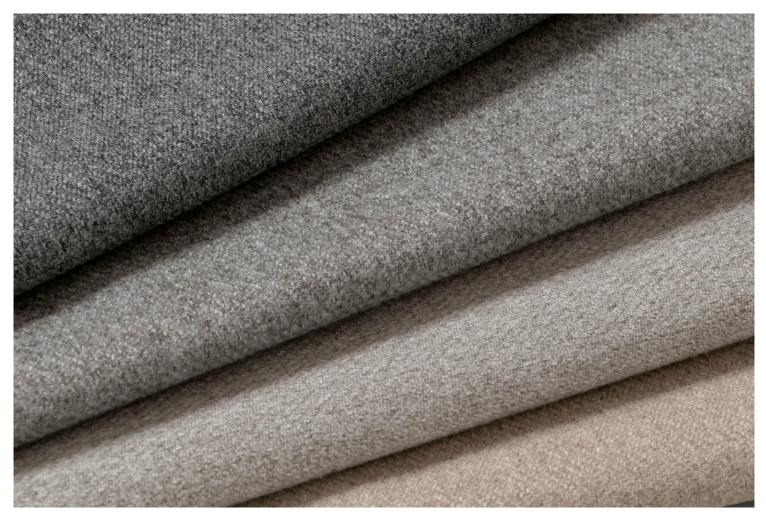

#### COLORWAYS

PERFORMANCE PERFORMANCE FLANNEL | TRUFFLE FLANNEL | HEATHER PERFORMANCE FLANNEL | WOLF

PERFORMANCE FLANNEL | LEAD

#### PRODUCT DETAILS

Made with a warm brushed man-made fiber blend for extra durability and strength, our Performance Flannel effortlessly adds texture and dimension with subtle color variations. Easier to clean and maintain, this fabric has been treated to resist spills and moisture.