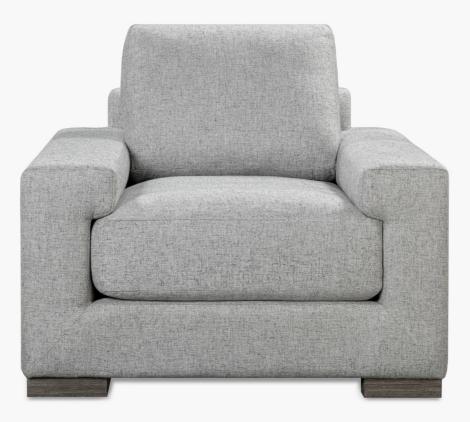

## PIERCE CHAIR

SKU: BC50317-HWHT-WSOK | PERFORMANCE HEATHERED WEAVE | HEATHER

#### **MEASUREMENTS**

Overall (WxDxH) - 41" 40" 32" Seat (WxDxH) - 23" 26" 197 1/2" Arm (WxH) - 8.5" 23"

### **PRODUCT DETAILS**

- Hardwood frame
- Feet with Washed Oak finish
- Sinuous spring suspension
- Elastic webbing
- Foam core seat cushions with down-blend

· Available in Performance Heathered Weave, Performance Mesh Basketweave, and Performance Velvet