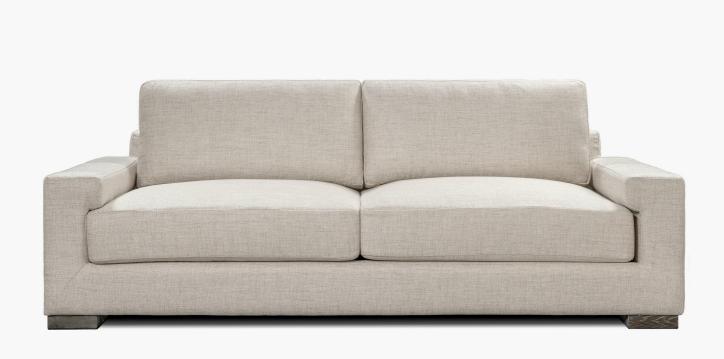

# PIERCE SOFA

SKU: BC50045-8-MBSD-WSOK | PERFORMANCE MESH BASKETWEAVE | SAND

## **MEASUREMENTS**

- · 8' 96" W x 40" D x 37" H
- · 9' 108" W x 40" D x 37" H
- · Seat Height 18" | Seat Depth 27"
- · Arm Height 22" | Arm Width 9 1/2"
- Frame height (fit through door) 40"

### PRODUCT DETAILS

- · Removable back and seat cushions
- · Hardwood frame and feet with Washed Oak finish
- Sinuous spring suspension
- · Elastic webbing
- · Foam core seat cushions with down-blend
- · Available in Performance Heathered Weave, Performance Mesh, and Performance Velvet
- · Imported
- · Professional upholstery cleaning is recommended