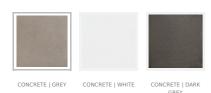

# BEN SOLEIMANI



## ROANE DINING TABLE

SKU: BC58980-GR | CONCRETE | GREY

### **MEASUREMENTS**

M - Width: 39.5" Length: 78" Height: 30" Weight: 361lbs L - Width: 40" Length: 90" Height: 30" Weight: 400lbs XL - Width: 44" Length: 96" Height: 30" Weight: 531lbs

#### **COLORWAYS**



#### PRODUCT DETAILS

- Due to the distinctive and original connotation of concrete, each concrete item is unique and may display natural markings and cracks, along with slight color variations due to the casting process.
- By the nature of the natural material of concrete, extra care is needed to maintain its beauty. Wipe spills immediately to avoid staining. Do not use commercial cleaners not intended for concrete. Use a breathable cover to protect against elements when not in use.

Concrete is a natural material, porous in nature. Maintain care for your piece by wiping spills immediately, avoid cleaners not intended for concrete; use a breathable cover during inclement weather.

• A 50% restocking fee and redelivery fee will be applied to all concrete items that are returned or exchan