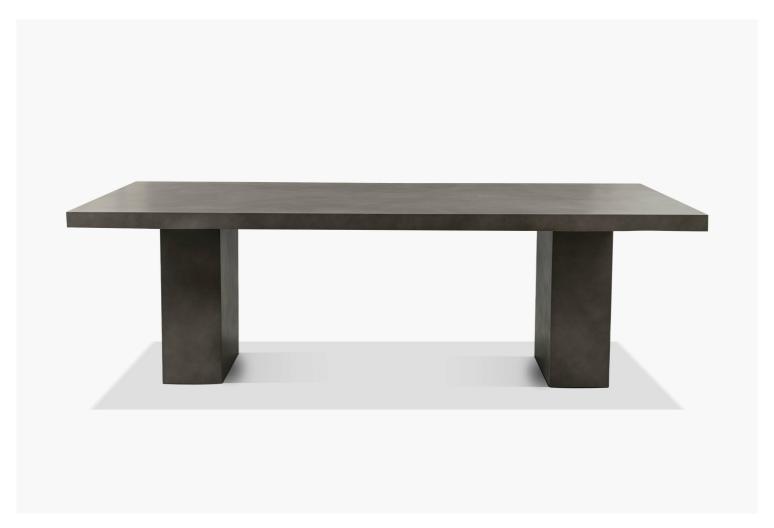

## ROANE DINING TABLE

SKU: BC58980-GR | CONCRETE | GREY

### **MEASUREMENTS**

M - Width: 39.5" Length: 78" Height: 30" Weight: 361lbs L - Width: 40" Length: 90" Height: 30" Weight: 400lbs XL - Width: 44" Length: 96" Height: 30" Weight: 531lbs

#### PRODUCT DETAILS

- Due to the distinctive and original connotation of concrete, each concrete item is unique and may display natural markings and cracks, along with slight color variations due to the casting process.
- By the nature of the natural material of concrete, extra care is needed to maintain its beauty. Wipe spills immediately to avoid staining. Do not use commercial cleaners not intended for concrete. Use a breathable cover to protect against elements when not in use.