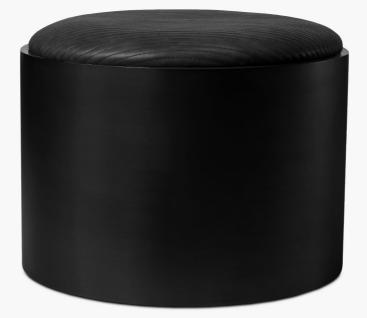

# ROCHE OTTOMAN

SKU: BC59046-S-BLK-DRNK | LEATHER | CARBON & DARK BRUSHED BLACK NICKEL METAL BASE

#### MEASUREMENTS

Small - Width: 24" Depth: 24" Height: 16.5"

Large - Width: 30.5" Depth: 24" Height: 16"

### PRODUCT DETAILS

- Drum ottoman
- Firm seat cushion
- Antique brass base with brushed finish
- $\cdot\,$  Attached leather cushion top with tonal stitching
- · Lifestyle image shown in Leather | Wolf
- Imported
- Professional upholstery cleaning is recommended