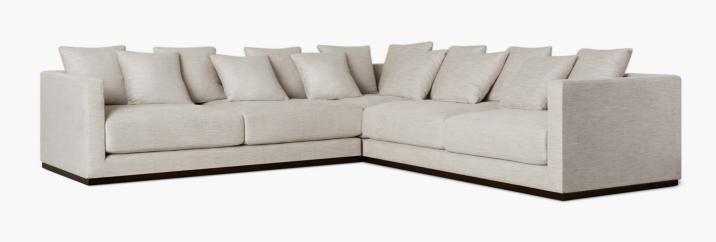

## ROWEN SECTIONAL

SKU: BC50363-GMTF | PERFORMANCE GEM | TRUFFLE

### **MEASUREMENTS**

- · 120" W x 40" D x 33 1/2" H
- · Seat Height 16 1/2" | Seat Depth 26"
- Arm Height 26" | Arm Width 4 3/4"

#### PRODUCT DETAILS

- · 16 cushioned back
- · Hardwood frame
- · Oak plinth base
- Sinuous spring suspension
- · Elastic webbing
- $\cdot$   $\,$  Foam core seat cushions with down-blend
- $\boldsymbol{\cdot}$  Available in Performance Gem and Performance Mesh Basketweave
- $\cdot$  Lifestyle image is shown in Performance Gem | Truffle