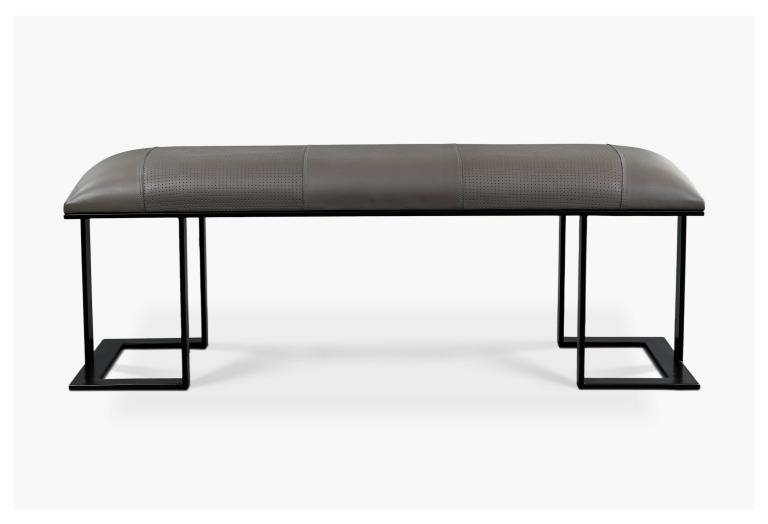

## **VEGA BENCH**

SKU: BC50393-BRZ-L-DAPW | LEATHER PEWTER | BRONZE

#### Medium -

Width - 48"

Depth - 16"

Height - 17"

#### Large -

Width - 60"

Depth - 16"

Height - 17"

#### PRODUCT DETAILS

- · Metal frame with grey polished nickel finish
- · Available in two sizes
- · Perforated leather panels
- · Tonal stitching throughout
- · Foam core cushion
- · Geometric legs
- · Imported
- · Wipe with a soft dry cloth and avoid the use of harsh chemicals